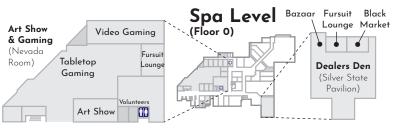

## **Gaming Rooms**

*Nevada Room (Spa level)* Fri 10am-1am Sat 10am-2am Sun 11am-11pm

## Volunteer Desk

Nevada Room (Spa level) Thu 10am-11pm Fri 10am-1am Sat 10am-2am Sun 11am-11pm

## Dealer Den

Silver State Pavilion (Spa level) Fri 12pm-6pm Sat 11am-6pm Sun 11am-5pm

## **Art Gallery**

Nevada room (Spa level) Fri 2-2:30pm - Patrons only Fri 2:30-3pm - Patrons/Sponsors Fri 3pm-8pm - All attendees Sat 12pm-7pm - All attendees Sat 7pm-8pm - Final bidding Sun 11am-8pm - Checkout only

## Fursuit Lounges (3)

Near Second Stage (Casino level) Nevada Room (Spa level) Silver State Pavilion (Spa level)