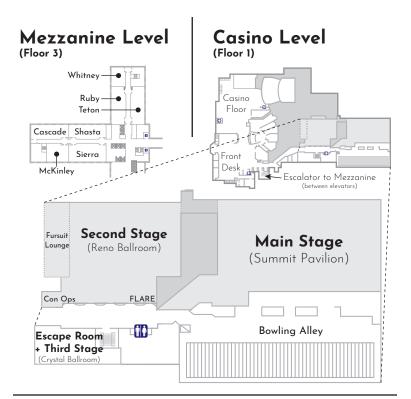

## **Operations / FLARE**

Outside Second Stage (Casino level) Wed 12pm-11pm Thu 10am-2am Fri 10am-3am Sat 10am-3am Sun 10am-2am Mon 9am-3pm

**Con Ops:** 779-324-2532 (call/text) **FLARE:** 775-453-4847 (call/text)

## Fursuit Lounges (3)

Near Second Stage (Casino level) Nevada Room (Spa level) Silver State Pavilion (Spa level)

## Hospitality Floor

*First floor (Casino level)* Thu/Fri/Sat 7pm-3am