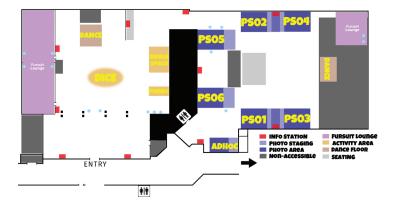

pm Takum Fox 12am Rotten Robbie 1am Dune 2am DJ Kota

### Friday 10pm-3am

10pm AudioDile 11pm EarVelvet 12am Recca 1am TekFox 2am Deke

### Saturday 10pm-7am

10pmMatthew Ebel11pmAkonite12amOddy1amVander2amDarroh3amDragonboy

## Saturday Dance Til Dawn

| 4am | Pora        |
|-----|-------------|
| 5am | Nevin       |
| 6am | Alexi Husky |

# 16

## Sunday 8pm-3am

8pm Sparxx Traxx 9pm Mediar 10pm Addix 11pm Computation 12am BARKSQUAD 1am Vinny 2am Kerberos

## Pool Party Thursday 8pm-12am

(No live DJs)

## Pool Party Friday 8pm-12am

| 8pm  | DJ Konik    |
|------|-------------|
| 9pm  | DJ NightKat |
| 10pm | PYR         |
| 11pm | Knox        |

## Pool Party Saturday 8pm-12am

- 8pm DJ Sawtooth 9pm Dave:.Brown 10pm Dobermann 11pm TBA
  - BLFC: A Musical Tail

# **Fursuit Festival**



|                 | AREA 1           | AREA 2             | AREA 3                 | AREA 4                   | AREA 5           | AREA 6                |
|-----------------|------------------|--------------------|------------------------|--------------------------|------------------|-----------------------|
| 7:30<br>Makers  | Self-Made        | Arend<br>Studios   | Fusuits by<br>Lacy     | Crystumes                | Dream<br>Machine | Beastcub<br>Creations |
| 7:45<br>Species | Foxes            | Wolves             | Lions &<br>Tigers      | Rabbits &<br>Rodents     | Avian            | Hybrids               |
| 8:00<br>Makers  | Twinkyarts       | Don't Hug<br>Cacti | More Fur<br>Less       | Sunny Valley             | Jill Costumes    | Kilcodo<br>Costumes   |
| 8:15<br>Colors  | Bla