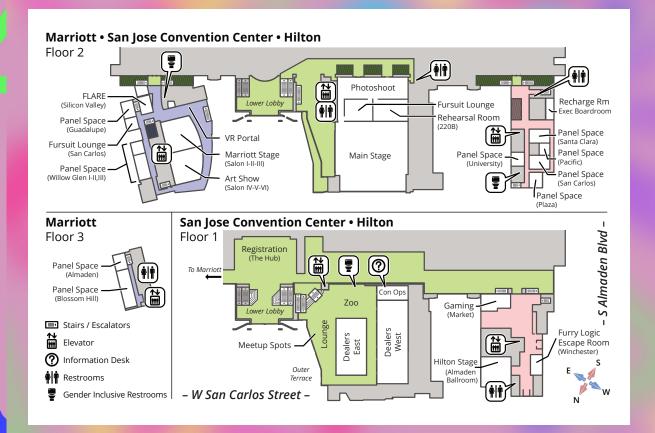

#### Registration: SJCC Hub, Ground Floor

Thu Pre-Reg Pickup 2p-10p, At-Con Reg 5p-10p Fri 9a-10p, Sat 9a-5:30p, Sun 10a-3p, Mon Closed

#### Con Ops: SJCC Lower Level LL21 (next to Dealers Room)

Thu 12p-12a, Fri 8a-2a, Sat/Sun 8a-2:30a, Mon 8a-12p Call or text: **(408) 837-5849** 

#### FLARE: Marriott Silicon Valley Board Room, 2nd Floor

FC has partnered with FLARE as our crowd control, on-site support, and first-responder liaisons. 24 hours a day from Thu 6p until Mon 2p Call or text: (408) 837-0391

# Photoshoot: SJCC Upper Level 220C

Sat only 11a-6p

Fri 1p-5:30p, 8p-11p; Sat 4:30p-6p, 7p-12a; Sun: 1-5:30p Schedule your photoshoot: **furcon.org/meetups** 

# VR Portal: Marriott Stage Foyer, 2nd Floor

Fri 11a-9p, Sat 11a-5p, Sun 11a-5p

### Recharge Room: Hilton Executive Ballroom, 2nd Floor

A quiet/calm room for anyone overwhelmed by the bustle of the con. Please respect sensory sensitivity. Thu-Sun 10a-2a, Mon 10a-5p

# Tabletop/Video Gaming: Hilton Market, 1st Floor

Fri-Sun 10a-2a, Mon 10a-1p

Unfortunately, Artemis is not available this year.

# Furry Logic Escape Room: Hilton Winchester, 1st Floor

Thu 4p-10p, Fri/Sat/Sun 10a-10p

#### **Fursuit Lounges**

Marriott San Carlos, 2nd Floor Thu 6p-2:30a, Fri/Sat 11a-2:30a, Sun-Mon 11a-11p SJCC Upper Level 220C Fri-Sun 11a-2:30a

#### Dealer's Room: SICC Lower Level

Dealers East: LL20, Dealers West: LL21B-F

Map: furcon.org/dealer-maps

Fri/Sat/Sun 11a-6p

#### Art Show: Marriott San Jose Ballroom, 2nd Floor

Open: Fri 12p-6p, Sat 11a-7p Rolling close: Sat 7p-8p Pickup: Sun 11a-7p, Mon 10a-1p