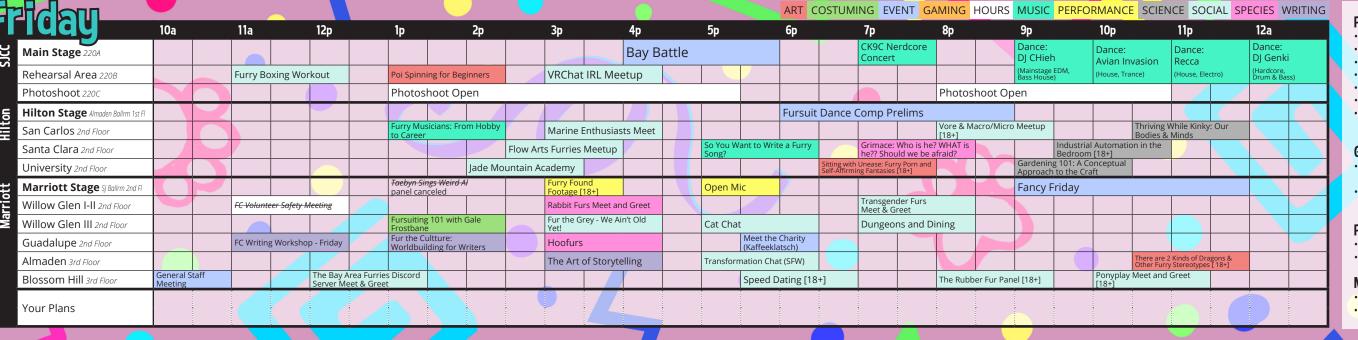

©2023 Anthropomorphic Arts and Education. Draft G (01/11/23).

| Carried Com                        |        |                                   |          |              |                                         |                                     |                         |              |                                          | ART C                      | OSTUMI  | NG EVENT GAMING                            | HOURS            | MUSIC F                         | PERFORMANCE                    | SCIENCE SOCIAL                    | SPECIES WRITIN                  |
|------------------------------------|--------|-----------------------------------|----------|--------------|-----------------------------------------|-------------------------------------|-------------------------|--------------|------------------------------------------|----------------------------|---------|--------------------------------------------|------------------|---------------------------------|--------------------------------|-----------------------------------|---------------------------------|
| atul udy                           | 10a    | 11a 12p                           | )        | 1p           | 2р                                      | 3p                                  | 4p                      |              | 5p                                       | 6р                         |         | 7p 8p                                      |                  | 9p                              | 10p                            | 11p                               | 12a                             |
| Main Stage 220A                    |        |                                   |          |              | and Group Photo<br>om parade, 2pm photo |                                     | earsal:<br>uit Dance Co | mp           |                                          | Fursu                      | it Danc | ce Comp                                    |                  | Millennium<br>AudioDile         | Dance: Millennium D            | ance: Dance/Countdov              | vn: Millennium Dance<br>DeadDog |
| Rehearsal Area 220B                |        | Silk and Steel: Tai C             | hi       |              |                                         | Critterlympi                        | cs                      |              |                                          |                            |         | (8:30p-1<br>Lightsal                       | 0p)<br>er Meetup | (Future House<br>NuDisco, Elect | (Multi-Genre)                  | (Multi-Genre)                     | (Industrial House,<br>Techno)   |
| Photoshoot 220C                    |        |                                   |          |              |                                         |                                     |                         | Photo:       | shoot Open                               |                            | / 4     | Photoshoot Open                            |                  |                                 |                                |                                   |                                 |
| Hilton Stage Almoden Ballrm 1st Fl |        |                                   | F        | FC: Unleashe | d! Auditions                            |                                     |                         |              |                                          |                            |         |                                            |                  | 7                               |                                |                                   |                                 |
| San Carlos 2nd Floor               |        | 3DS Street Pass Meetu             | qı       | )            |                                         | Animation Prod                      | uction 101              |              | Lackadaisy Trailer                       | Premiere                   |         | Kink Discussion Panel [18+]                |                  |                                 | Double (Triple<br>and Neurodiv | e?) Gifted: Kinky<br>ergent [18+] |                                 |
| Santa Clara 2nd Floor              |        | Aviation Meet & Greet             | : [      |              | Furry Ne                                |                                     |                         | Trading Post |                                          | BabyFur Meet & Greet [18+] |         | Murder in t                                | ne Bay [18+]     |                                 |                                |                                   |                                 |
| University 2nd Floor               |        | Making Four Pa                    | anel Cor | mics         |                                         | Storytime with To<br>panel canceled | <del>aebyn</del>        |              | History of Transfor                      | mation                     |         | Furry Ham Radio                            |                  | Bringing U                      | Jp Bunny                       |                                   |                                 |
| Marriott Stage SJ Ballrm 2nd Fl    | Sponso | or Brunch                         |          |              |                                         | Cassidy Civet in Concert!           |                         |              | Mascha and the<br>Swingin' Tails         |                            |         | Night                                      | Market [1        | 8+] - unti                      | l 2am, see other :             | side for DJ list                  |                                 |
| Willow Glen I-II 2nd Floor         |        |                                   |          |              | Meet the Charity<br>moved to Fri 5:30   |                                     | FC 2023                 | 3 Poker      | Tournament                               |                            |         |                                            |                  | Т                               | aur/Chakat Meetup              |                                   |                                 |
| Willow Glen III 2nd Floor          |        |                                   |          |              |                                         | Two Old Furry F                     | ans: Ask the            |              | Y2murder                                 |                            |         | Cons Before and After Furrie               | 5                |                                 |                                |                                   |                                 |
| Guadalupe 2nd Floor                |        | FC Writing Workshop -<br>Saturday |          |              | Silly Sketches                          | Ancie<br>Histo                      | ent Werewolves          | : A Brief    |                                          | Cool: Fun Fa               |         |                                            |                  |                                 |                                |                                   |                                 |
| Almaden 3rd Floor                  |        | Pokémon Fan Trivia!               |          |              |                                         | Dino Masker Me                      | eet & Greet!            |              | TRANSFORM Your Din<br>Convincing Fursuit | Mask into a                |         | How Could We Organize in the Furry Fandom? |                  |                                 |                                |                                   |                                 |
| Blossom Hill 3rd Floor             |        | Trash Animal Meet                 |          |              | Cali F                                  | urs Meet & Greet                    |                         | Puppy        | Play Panel & Socia                       | l [18+]                    |         | · ·                                        |                  |                                 | Yif                            | f Review [18+]                    |                                 |
| Your Plans                         |        | 77                                |          |              |                                         |                                     |                         |              |                                          |                            |         |                                            |                  |                                 |                                |                                   |                                 |