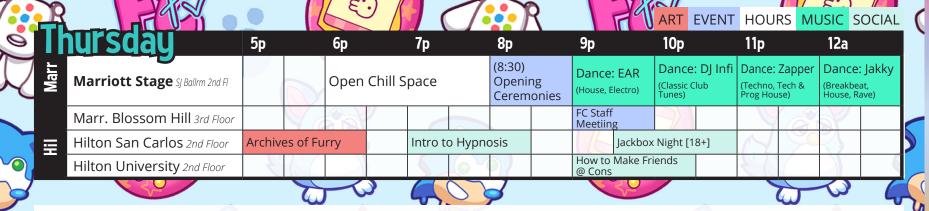

# Dances

|                                                      | 9рм-10рм  | EAR (House, Electro)                               |  |  |  |  |  |  |  |
|------------------------------------------------------|-----------|----------------------------------------------------|--|--|--|--|--|--|--|
| Thursday                                             | 10рм-11рм | DJ Infi (Classic Club Tunes)                       |  |  |  |  |  |  |  |
| Marriott Stage                                       | 11рм-12ам | Zapper the 3L3CR1FY1NG (Techno, Tech & Prog House) |  |  |  |  |  |  |  |
|                                                      | 12ам-1ам  | Jakky (Breakbeat, House, Rave)                     |  |  |  |  |  |  |  |
|                                                      | 9рм-10рм  | DJ CHieh (Mainstage EDM, Bass House)               |  |  |  |  |  |  |  |
| Friday                                               | 10рм-12ам | B2B: Avian Invasion (House, Trance)                |  |  |  |  |  |  |  |
|                                                      |           | Recca (House, Electro)                             |  |  |  |  |  |  |  |
|                                                      | 12ам-1ам  | DJ Genki (Hardcore, Drum & Bass)                   |  |  |  |  |  |  |  |
| Saturday<br>Main Stage                               | 9рм-10рм  | AudioDile (Future House, Nu-Disco, Electro)        |  |  |  |  |  |  |  |
|                                                      | 10рм-11рм | lapin.blanc (Multi-Genre)                          |  |  |  |  |  |  |  |
|                                                      | 11рм-12ам | SubCørv (Multi-Genre)                              |  |  |  |  |  |  |  |
| 2                                                    | 12ам-1ам  | DeadDog (Industrial House, Techno)                 |  |  |  |  |  |  |  |
|                                                      | 8рм-9рм   | rêv/peaches (Deep House, Bass House, Hard House)   |  |  |  |  |  |  |  |
| Night                                                | 9рм-10рм  | Neon Bunny (House)                                 |  |  |  |  |  |  |  |
|                                                      | 10рм-11рм | Chomper (Heavy Bassy Beats)                        |  |  |  |  |  |  |  |
|                                                      | 11рм-12ам | SCHLICK (Techno)                                   |  |  |  |  |  |  |  |
| _                                                    | 12ам-1ам  | DJ Vulp (Top 40, Dance, House)                     |  |  |  |  |  |  |  |
| <b>Friday</b><br>Main Stage                          | 1ам-2ам   | #MUSHPAK (Tech, Breaks, Dub)                       |  |  |  |  |  |  |  |
|                                                      | 9рм-10рм  | expyryng (Wave Bass)                               |  |  |  |  |  |  |  |
| Sundau                                               | 10рм-11рм | Brenda Banks (Electro House, Pop, Mashup)          |  |  |  |  |  |  |  |
|                                                      | 11рм-12ам | Addix (Prog Trance & House)                        |  |  |  |  |  |  |  |
| Main Stage                                           | 12ам-1ам  | Ru (Trance)                                        |  |  |  |  |  |  |  |
| M (m 1) (                                            | 8рм-9рм   | Lycan Cat (Multi-Genre)                            |  |  |  |  |  |  |  |
| Monday                                               | 9рм-10рм  | GNAW (Top 40 Remixes)                              |  |  |  |  |  |  |  |
| (Saturday) Marriott Stage  Sunday Main Stage  Monday | 10рм-11рм | MDKai (Drum & Bass, HalfTime, Uptempo)             |  |  |  |  |  |  |  |