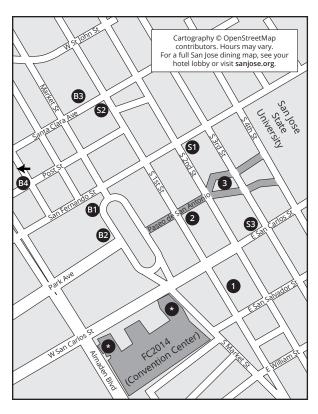

tion SJCC: 211 (SECOND STAGE)  |
| Mon | 10:00a | - | 12:00p | Art pick-up<br>SJCC: 212                      |
|     |        |   |        | ·                                             |

## Downtown Guide

## Services

S1 **The Market by Safeway** Supermarket 6A-11P DAILY

S2 **Walgreens** Drugstore Weekdays 7A-10p, Sat 8A-10p, Sun 9A-10p

S3 FedEx Office Shipping
Weekdays 7:30a-9p, Sat 10a-6p, Sun 12p-6p

B1 Wells Fargo Bank

B2 **Bank of America** Bank Mon-Thu 9A-5P, FRI 9A-6P

B3 **Chase** Bank Weekdays 9a-6p, Sat 9a-4p

B4 **Citibank** Bank Mon-Thu 9A-5P, Fri 9A-6P

## Restaurants

1 Café Stritch Restaurant (\$\$) Mon/Tue Closed, Web-Sat 4p-2a Sun 4p-10p

2 Blackbird Restaurant (\$\$\$) CLOSED MON, TUE-FRI 11:30a-12a, Sat 5p-12a, Sun 5p-10p

3 Whispers Restaurant (\$) 8A-10P DAILY



## Downtown Guide

## Restaurants: Fast Food / Mexican / Pizza

|   | WICH TREE A TITE, SAITSON OA TOF |              |
|---|----------------------------------|--------------|
| 5 | Pizz'a Chicago                   | Pizza (\$\$) |
|   | SUN-THU 11a-10p, Fri/Sat 11a-11p |              |

Sandwiches (\$)

6 Baja Fresh Mexican (\$) Mon-Fri 11a-8p, Sat/Sun 11a-7p

7 Subway (2nd St) Sandwiches (\$) Mon-Wed 7a-10:30p, Thu 7a-12a, Fri 7a-2a, Sat 8a-2a, Sun 9a-9:30p

8 Pita Pit Pitas (\$) Mon-Thu 9:30a-12a, Fri 9:30a-3a, Sat 11a-3a, Sun 11a-12a

9 McDonald's Fast Food (\$) Mon-Thu 6a-11p, Fri/Sat 6a-12a, Sun 7a-11p

10 Iguana's Burritozilla Mexican (\$) Mon-Wed 11a-12a, Thu-Sat 11a-3a, Sun 11a-10p

11 Pauly's Famous Hot Dogs Hot Dogs (\$) Mon-Wed 10a-11p, Thu-Sat 10a-3a, Sun 10a-9p

12 Hoagie S