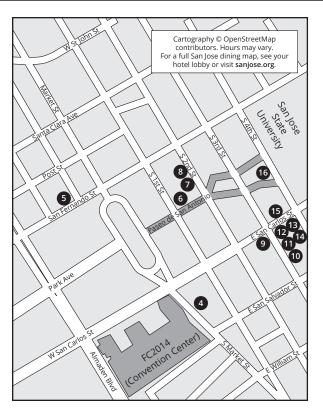

at 11a-11p |              |

Sandwiches (\$)

6 Baja Fresh Mexican (\$) Mon-Fri 11a-8p, Sat/Sun 11a-7p

7 Subway (2nd St) Sandwiches (\$) Mon-Wed 7a-10:30p, Thu 7a-12a, Fri 7a-2a, Sat 8a-2a, Sun 9a-9:30p

8 Pita Pit Pitas (\$) Mon-Thu 9:30a-12a, Fri 9:30a-3a, Sat 11a-3a, Sun 11a-12a

9 McDonald's Fast Food (\$) Mon-Thu 6a-11p, Fri/Sat 6a-12a, Sun 7a-11p

10 Iguana's Burritozilla Mexican (\$) Mon-Wed 11a-12a, Thu-Sat 11a-3a, Sun 11a-10p

11 Pauly's Famous Hot Dogs Hot Dogs (\$) Mon-Wed 10a-11p, Thu-Sat 10a-3a, Sun 10a-9p

12 Hoagie Steak Out Sandwiches (\$) SUN-WED 11a-10p, Thu-SAT 11a-3a

13 Jack in the Box Fast Food (\$) 24 Hours

14 La Victoria Mexican (\$) 7a-2a Daily

15 Pizza My Heart Pizza (\$) Sun-Thu 11a-11p Fri/Sat 11a-12a

16 Togo's Sandwiches (\$) Mon-Fri 10a-8p Sat/Sun 10a-7p



4 Subway

MON-FRI 74-110 SAT/SLIN 84-100

## Downtown Guide

## Restaurants: Asian / European / Diner

17 Peggy Sue's Diner (\$\$) Sun-Thu 7a-7p Fri/Sat 7a-8p

18 Pho 69 Vietnamese (\$) Mon-Thu 11a-2:30p, 5p-8:30p; Fri 11a-2:30p, 5p-9:30p; SAT 12p-2:30p, 5p-9:00p; CLOSED SUN

19 Eight Treasures Chinese (\$) Mon-Fri 10:30a-8:30p, Sat/Sun 11a-9p

20 Tandoori Oven Indian (\$\$) 11:30a-9:30p DAILY

21 Johnny Rockets Diner (\$\$) Sun-Thu 11a-9p, Fri-Sat 11a-10p

22 Thirst Tea Bento / Bubble Tea (\$) Mon-Fri 11a-11p, Sat/Sun 12p-11p

23 House of Siam Thai (\$\$) WEEKDAYS 11a-2:30p, 5p-10p; SAT 12p-3p, 5p-10p; SUN 5p-10p

24 **Hydration Coffee & Tea** Bento / Bubble Tea (\$) Sun-Thu 10a-10p, Fri 10a-12a, Sat 12p-12a

25 Tengu Sushi Japanese (\$\$) Mon-Fri 11a-7p, Sat 12p-5p, Closed Sunday

26 L