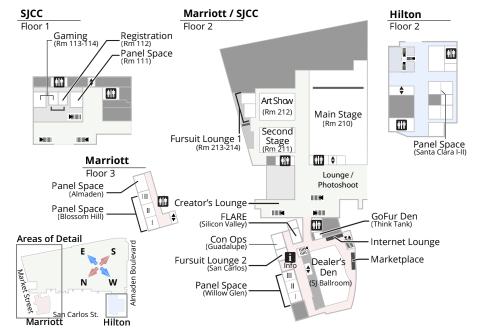

#### Safety/Security:

Further's Confusion is proud to work with FLARE as our event safety team. FLARE is available 24 hours a day in the Marriott's Silicon Valley Board Room.

Call or text FC's FLARE hotline at (408) 837-0391.

#### **Convention Operations:**

Panel troubles? Fursuit lounge out of supplies? Need to get in contact with a staff member? Our Con Ops department can help 24 hours a day in the Marriott's Guadalupe room.

Call or text FC's Con Ops at **(408) 837-5849**.

#### **Hotels:**

For housekeeping, checkout, and other hotel-related requests, pick up a hotel phone and dial 0.

#### **Feedback and Non-Urgent Matters:**

For non-urgent matters, please contact us via email:

info@furtherconfusion.org

#### Further Confusion vs the World

#### 2014 Pocket Guide and Schedule