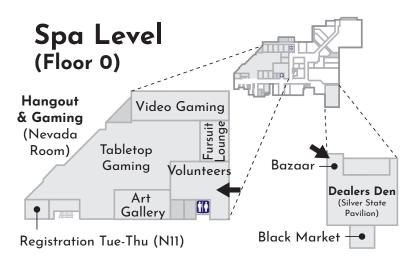

### Registration (Spa Level)

Sun Pre-Reg Only 7p-10p (Nevada Room)
Mon 11a-12a (Nevada Room)
Tue 8a-11p, Wed 9a-8p, Thu 10a-3p (N11)
Late express badging available at Con Ops Mon-Wed until 2a

### Volunteer Desk (Spa Level, Nevada Room)

Sun 12p-11p, Mon 9a-11p, Tue 9a-2a, Wed 10a-2a, Thu 10a-8p

#### Dealer's Den (Spa Level, Silver State Pavilion)

Tue with Entry Ticket 12p-6p, Wed 11a-6p, Thu 11a-5p Setup: Mon 12p-9p, Tue 9a-6p, Wed 10a-6p, Thu 10a-8p

#### Art Gallery (Spa Level, Nevada Room)

Setup: Mon 1p-8p, Tue 11a-2p Early Entry: Super Sponsor Tue 2p, Sponsor Tue 2:30p Open: Tue 3p-8p, Wed 12p-6p, Final Bidding Wed 6p-7p Pickup: Thu 10a-6p (Payment cards only after 4p)

### **Tabletop Gaming (Spa Level, Nevada Room)**

Mon 2pm-2am, Tue-Wed 10am-2am, Thu 10am-12am
Daily Activities Tue-Wed 10a-10p, Thu 10a-7p: Board Game Library,
Paint and Take, Magic: The Gathering Commander Bingo

#### Video Gaming (Spa Level, Nevada Room)

Mon 2pm-2am, Tue-Wed 10am-2am, Thu 10am-12am

Mystery Game Tournament: Qualifiers Mon 2p-2a + Tue 12p-2a,

Tournament Thu 2p-9p

Mon: DDR Qualifiers 6p-10p

**Tue:** Street Fighter 6 12p-4p, Tekken 8 4p-8p, Dance Rush Stardom 8p-12a