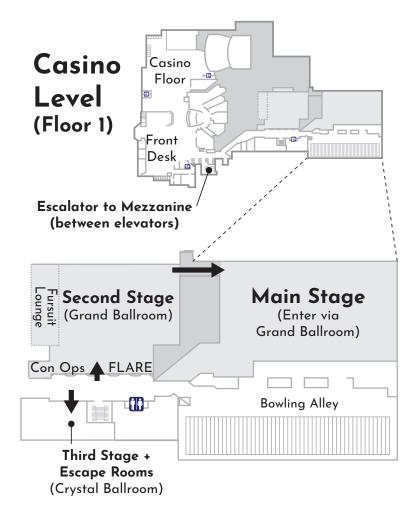

#### **Con Ops (Casino Level, Grand Ballroom Entrance)**

Mon 10a-12a, Tue-Wed 10a-2a, Thu 10a-1a, Fri 9a-12p Voice Only: (662) 532-2739

#### FLARE (Casino Level, Grand Ballroom)

Mon 10a-12a, Tue-Wed 10a-2a, Thu 10a-1a, Fri 9a-12p Voice Only: (775) 453-4847, available 24 hours

### Escape Rooms (Crystal Ballroom)

Mon-Wed 10a-10p, Thu 10a-4p
Book ahead at goblfc.org/escape-room/
Furry Logic: Plush Detective Agency, hourly from 10:00a
Twisted Tails: Escape from Otter Space, hourly from 10:30a